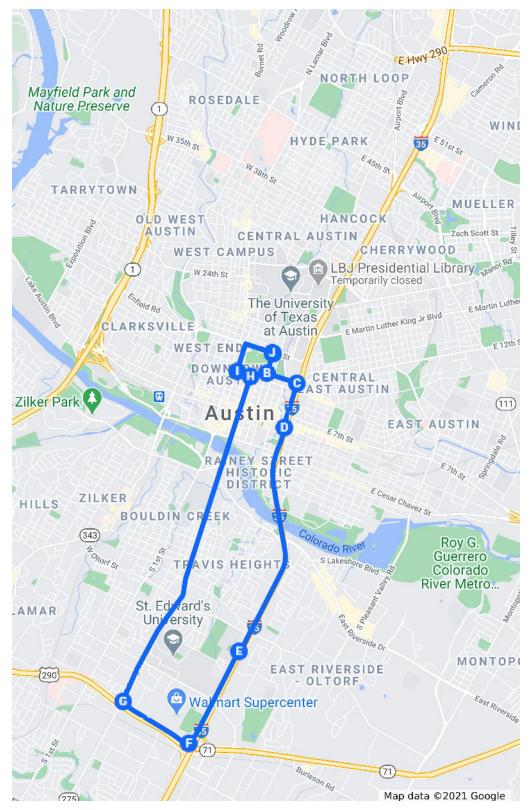

## DRIVE 10 MI, 27 MINUTES

## A SAME AS J, (THIS IS THE PARKING GARAGE)

1405 San Jacinto Blvd, Austin, TX 78701

Head south on San Jacinto Blvd toward E 14th St

В

Head east on E 12th St toward E 12th St

C

Head southeast on S IH 35 Frontage Rd toward S IH 35 Frontage Rd Take the I-35 S ramp on the left

D

NOTE: This exit is critical to avoid extensive turn around time

Head south toward I-35 S

Merge onto I-35 S

Take exit 231 toward Woodward St

E

Head southwest on Exit 231 toward S IH 35 Frontage Rd Merge onto S IH 35 Frontage Rd

Turn right

F

Head west toward E Ben White Blvd Slight right onto E Ben White Blvd Slight right

G

Head north toward S Congress Ave Turn right onto S Congress Ave

Н

Head north on Congress Ave toward E 11th St Turn left onto W 11th St

I

1010 Lavaca St, Austin, TX 78701, USA Head west on W 11th St toward Lavaca St Turn right at the 1st cross street onto Lavaca St Turn right onto W 15th St

J

1500 San Jacinto Blvd, 1500 San Jacinto Blvd, Austin, TX 78701 To begin 2nd loop, turn left to head South on San Jacinto Blvd